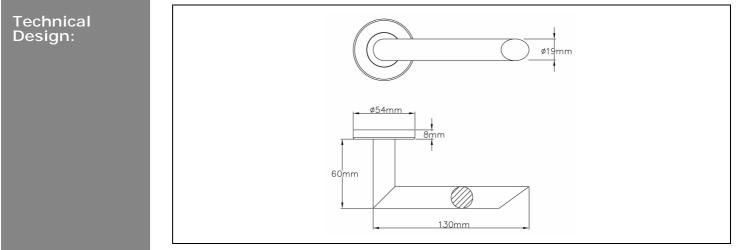

## **1000 Series Furniture**

DN

Application: • 19mm diameter handle • Sprung • Supplied with bolt-through fixings • Concealed fixings Non-handed • Available in SS316 and SS304 stainless Specification: steel • Handle length: 130mm • Handle projection: 60mm • Rose diameter: 54mm • Rose projection: 8mm • Please refer to separate page for accessories • Available with push-on rose as standard • Also available with screw-on rose upon request